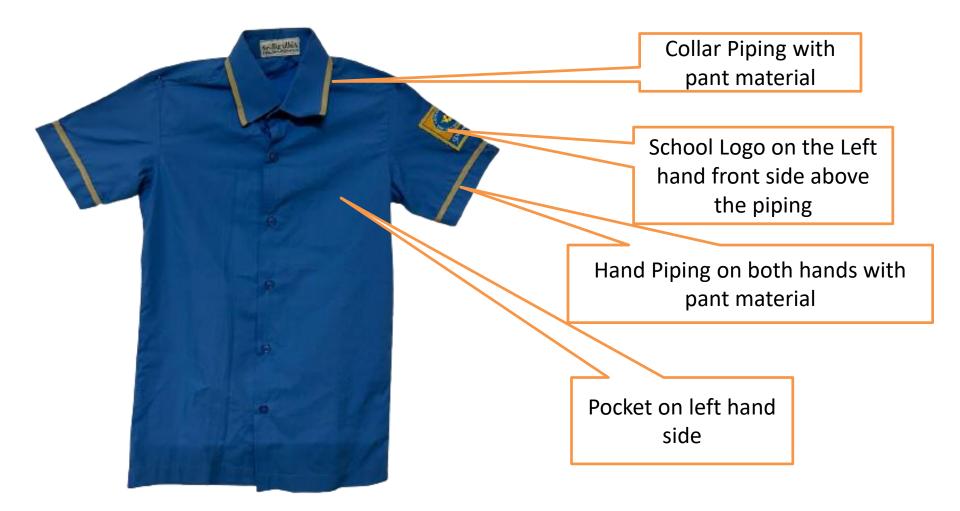

he 4<br>colour, that will be<br>their Sports House<br>colour. |  |  |







| Primary ( II & III) Uniform - Boys |               |               |               |                                                              |  |  |
|------------------------------------|---------------|---------------|---------------|--------------------------------------------------------------|--|--|
| Boy's Shirt                        | Boy's Trouser | Boy's T Shirt | Boy's Trouser | Friday                                                       |  |  |
| <image/>                           |               | <image/>      |               | Children's will dress<br>up in their Sports<br>House colour. |  |  |



## **Class IV to XII Uniform**





## **Boys Shirt Stitching Instructions (Class IV to XII)**