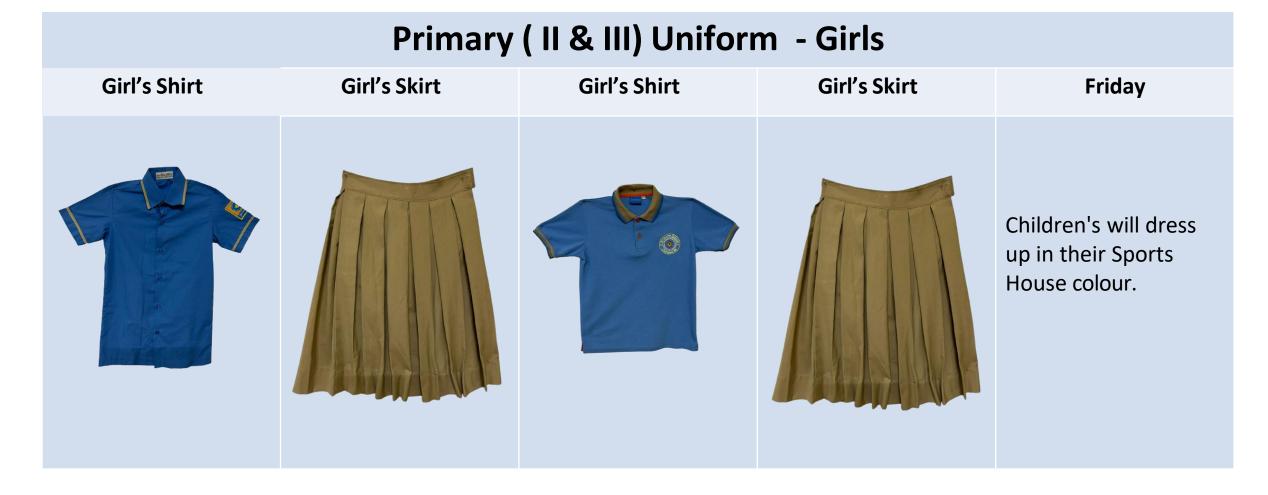

| Primary ( II & III) Uniform - Boys |               |               |               |                                                              |  |  |
|------------------------------------|---------------|---------------|---------------|--------------------------------------------------------------|--|--|
| Boy's Shirt                        | Boy's Trouser | Boy's T Shirt | Boy's Trouser | Friday                                                       |  |  |
| <image/>                           |               | <image/>      |               | Children's will dress<br>up in their Sports<br>House colour. |  |  |