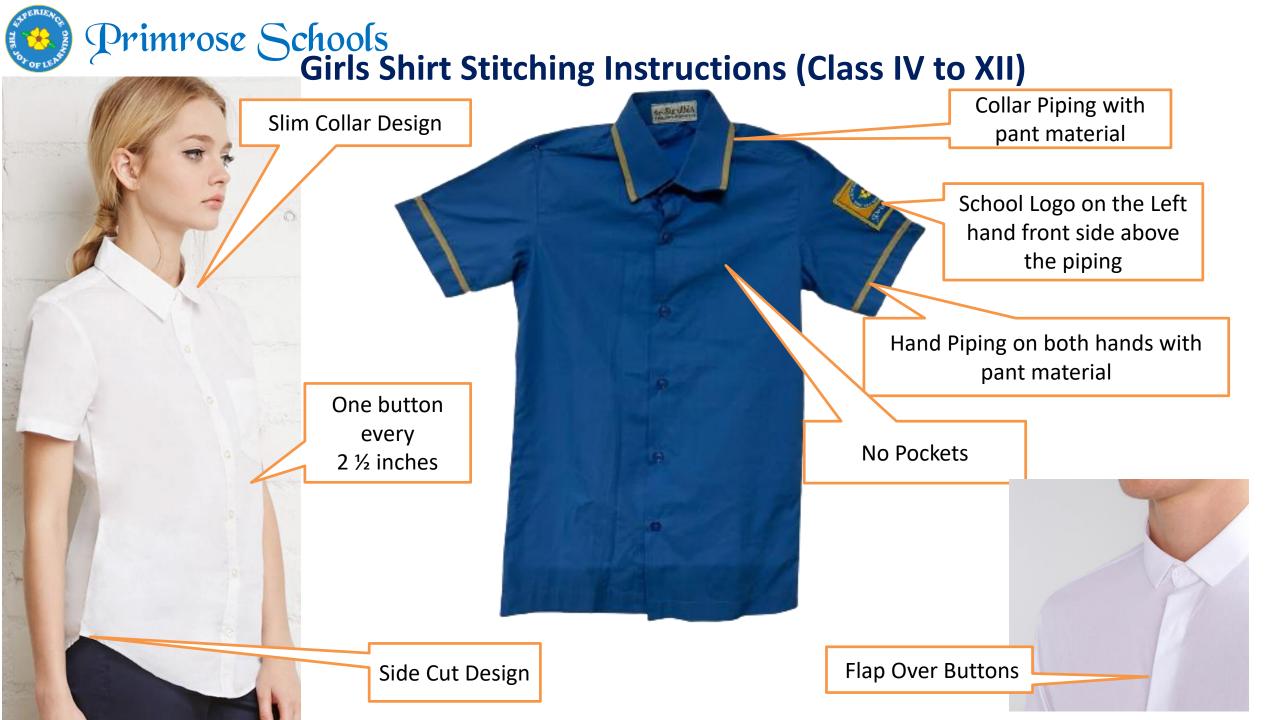

4<br>colour, that will be<br>their Sports House<br>colour. |  |  |







| Primary ( II & III) Uniform - Boys |               |               |               |                                                              |  |  |
|------------------------------------|---------------|---------------|---------------|--------------------------------------------------------------|--|--|
| Boy's Shirt                        | Boy's Trouser | Boy's T Shirt | Boy's Trouser | Friday                                                       |  |  |
| <image/>                           |               | <image/>      |               | Children's will dress<br>up in their Sports<br>House colour. |  |  |



## **Class IV to XII Uniform**





## **Boys Shirt Stitching Instructions (Class IV to XII)**