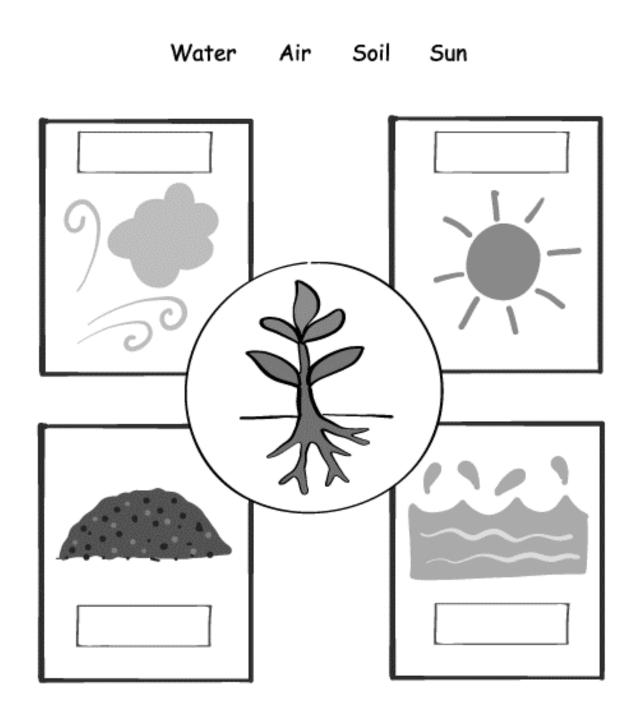

## State Purpose of Worksheet – Alternate Classwork [2019 – 2020]

[KG Class work/Home Assignment/Alternate Class work/ Revision Test/Internal Assessment/Formative Assessment/ Summative Assessment/Preboard

| Name:             | Std.: UKG             | Subject: GA                                     |
|-------------------|-----------------------|-------------------------------------------------|
| Date:             | Term: III             | Topic: Plants                                   |
| Maximum Marks: NA | Time Duration: 40 min | Type of Assessment (if internal assessment): NA |

## I. LABEL THE PARTS OF THE PLANT.



(COLOUR THE GIVEN PICTURE AND PRACTICE DRAWING THE PLANT AND ITS PART

## II. What do plant need to grow