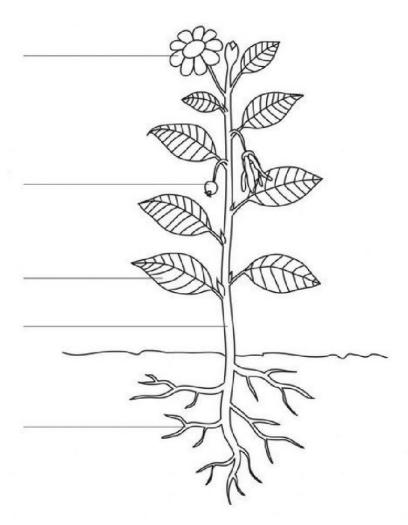

## I. LABEL THE PARTS OF THE PLANT.

(COLOUR THE GIVEN PICTURE AND PRACTICE DRAWING THE PLANT AND ITS PART