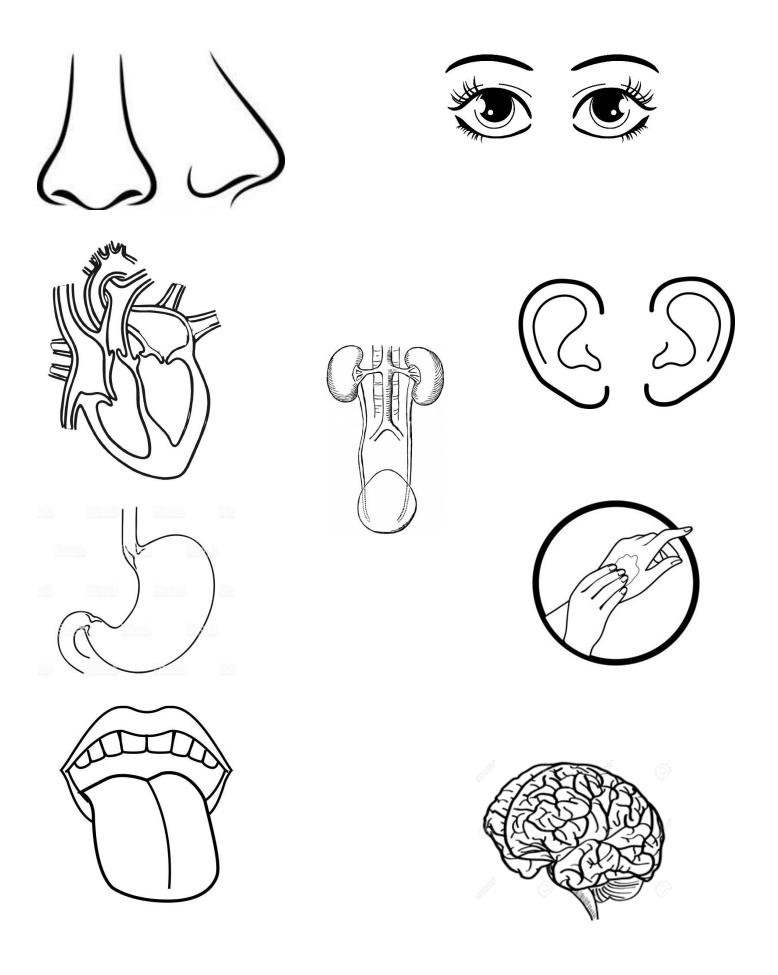

## **STAGES OF GROWTH AND SENSE ORGANS**

## 2.Identify the sense organ and colour it.

| Draw your favorite fruits and vegetables: |  |  |  |  |  |  |
|-------------------------------------------|--|--|--|--|--|--|
|                                           |  |  |  |  |  |  |
|                                           |  |  |  |  |  |  |
|                                           |  |  |  |  |  |  |
|                                           |  |  |  |  |  |  |
|                                           |  |  |  |  |  |  |
|                                           |  |  |  |  |  |  |
|                                           |  |  |  |  |  |  |
|                                           |  |  |  |  |  |  |
|                                           |  |  |  |  |  |  |
|                                           |  |  |  |  |  |  |
|                                           |  |  |  |  |  |  |
|                                           |  |  |  |  |  |  |
|                                           |  |  |  |  |  |  |
|                                           |  |  |  |  |  |  |
|                                           |  |  |  |  |  |  |
|                                           |  |  |  |  |  |  |
|                                           |  |  |  |  |  |  |
|                                           |  |  |  |  |  |  |
|                                           |  |  |  |  |  |  |
|                                           |  |  |  |  |  |  |
|                                           |  |  |  |  |  |  |
|                                           |  |  |  |  |  |  |