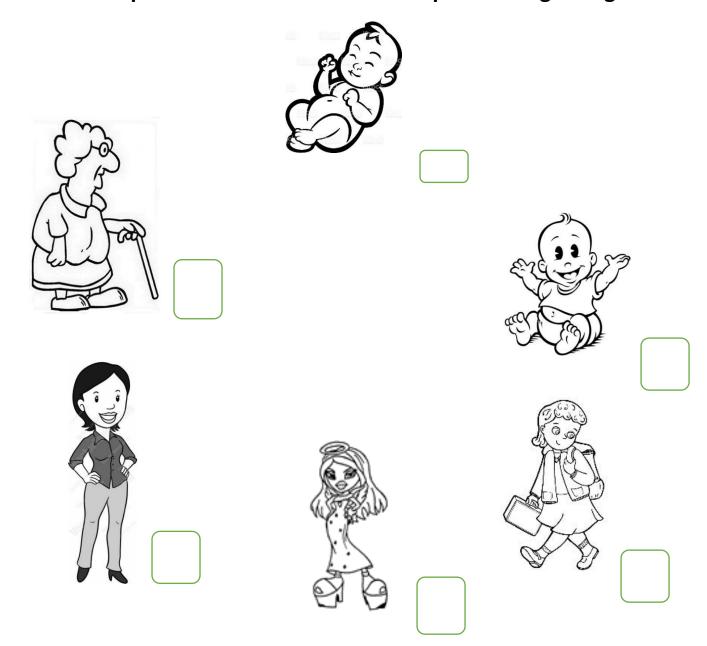

## **STAGES OF GROWTH AND SENSE ORGANS**

## 1.Look at the pictures and number 1 to 5 as per the stages of growth