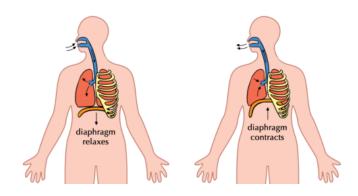

- a. Name the process in the above diagram.
- b. Differentiate the above given process.
- c. What do you mean by breathing rate.
- d. Why mountaineers need oxygen mask.