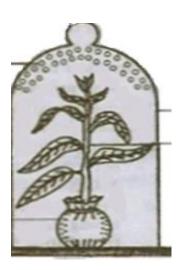

## 2. Picture study.

A.

- 1. Name the reaction taken place in the above diagram.
- 2. Define the above process.
- 3. why is the droplets seen inside the jar.
- 4. Does it happens in all kinds of plants.