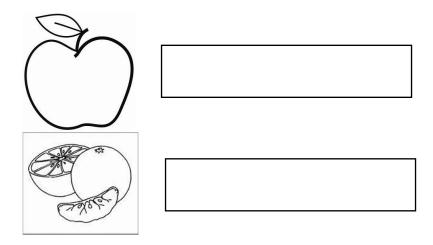

#### State Purpose of Worksheet – Alternate Classwork [2019 – 2020]

[KG Class work/Home Assignment/Alternate Class work/ Revision Test/Internal Assessment/Formative Assessment/ Summative Assessment/ Preboard

| Name:             | Std: II               | Subject: L2 Hindi                               |
|-------------------|-----------------------|-------------------------------------------------|
| Date:             | Term: III             | Topic: NA                                       |
| Maximum Marks: NA | Time Duration: 40 min | Type of Assessment (if internal assessment): NA |

#### Question 1

### Write vegetables names in Hindi.

| EUS |  |
|-----|--|
|     |  |
|     |  |
|     |  |

### Question 2

### Write fruits name in Hindi



# Question 3

# Write animals in Hindi



### Question 4

### Write birds name in Hindi