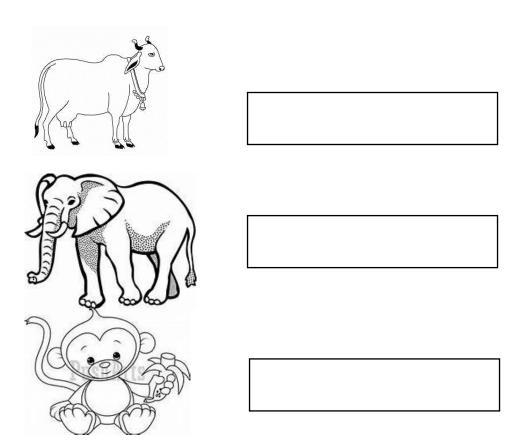

#### State Purpose of Worksheet – Alternate Classwork [2019 – 2020]

[KG Class work/Home Assignment/Alternate Class work/ Revision Test/Internal Assessment/Formative Assessment/ Summative Assessment/ Preboard

| Name:             | Std: II               | Subject: L2 Hindi                               |
|-------------------|-----------------------|-------------------------------------------------|
| Date:             | Term: III             | Topic: NA                                       |
| Maximum Marks: NA | Time Duration: 40 min | Type of Assessment (if internal assessment): NA |

#### Question 1

### Write vegetables names in Hindi.

| EUS |  |
|-----|--|
|     |  |
|     |  |
|     |  |

### Question 2

### Write fruits name in Hindi



# Question 3

# Write animals in Hindi



### Question 4

### Write birds name in Hindi