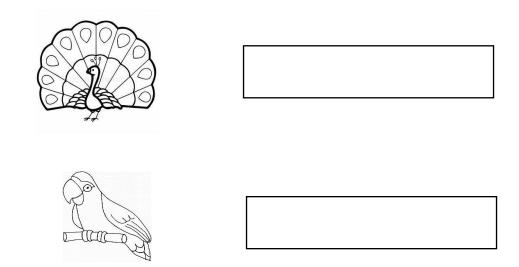

lasswork [2019 – 2020]

[KG Class work/Home Assignment/Alternate Class work/ Revision Test/Internal Assessment/Formative Assessment/ Summative Assessment/ Preboard

| Name:             | Std: II               | Subject: L2 Hindi                               |
|-------------------|-----------------------|-------------------------------------------------|
| Date:             | Term: III             | Topic: NA                                       |
| Maximum Marks: NA | Time Duration: 40 min | Type of Assessment (if internal assessment): NA |

#### Question 1

### Write vegetables names in Hindi.

| EUS |  |
|-----|--|
|     |  |
|     |  |
|     |  |

### Question 2

### Write fruits name in Hindi



# Question 3

# Write animals in Hindi



### Question 4

### Write birds name in Hindi