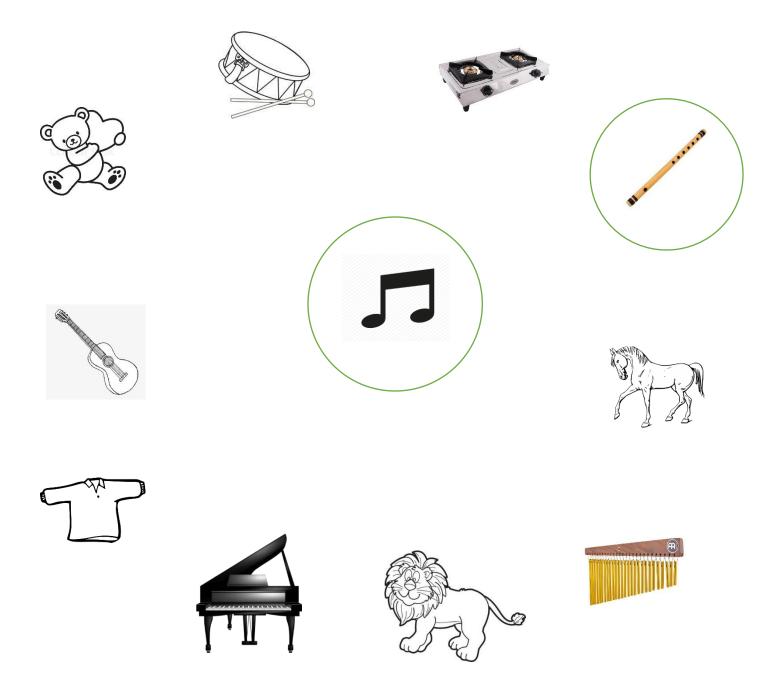

### G)Sense organs

Eyes, Nose, Ears, Tongue, Skin

Note: Practice spellings regularly.

## 1.Sense organs

| Listen | See | Touch | Taste | Smell |
|--------|-----|-------|-------|-------|
|        | 000 |       |       | 0     |

- 1. We \_\_\_\_\_with our nose.
- 2. We \_\_\_\_\_with our eyes.
- 3. We \_\_\_\_\_with our ears.
- 4. We \_\_\_\_\_with our skin.
- 5. We \_\_\_\_\_with our tongue.

## 2. Match the people with helpers they need.

















2

# 3. Rearrange the words to the vegetables.

| otcrra        |  |
|---------------|--|
| ot m o a t    |  |
| nioon         |  |
| taotpo        |  |
| m p u p k n i |  |

## 4. Write the missing letters.







O\_a\_g\_







$$M_n_o$$

## 5. Match the animals with their home.













## 6. Circle the musical instruments.



6

# 7. Match the names of the flowers with its picture.

| Rose      |     |
|-----------|-----|
| Lily      |     |
| Lotus     | FOR |
| Sunflower |     |
| Tulip     |     |
| Marigold  |     |
| Dahlia    |     |
| Gerbera   |     |
| Orchid    | •   |