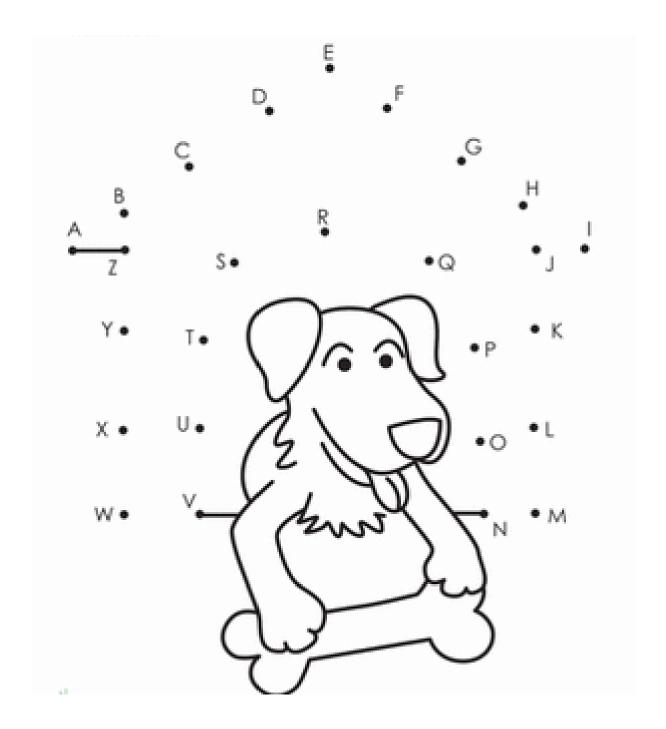

Look at each picture. Circle the letter that makes the ending sound.



#### Match each alphabet with the picture that begins with that alphabet.

-----



### Join the dots and colour the picture.



# Cut and Paste Alphabet Match

Cut out the lowercase letters.

Paste them by the matching uppercase letters.



## Write the missing alphabets.



Join each letter to the picture with same beginning sound.



F



В



Н



А



Trace and write.

| A         | A | A | A | A                                            | N          |          |           |              |          |
|-----------|---|---|---|----------------------------------------------|------------|----------|-----------|--------------|----------|
| В         |   |   |   |                                              | $\bigcirc$ |          |           |              |          |
| C         | 0 | 0 | 0 |                                              | Р          |          |           |              |          |
| $\square