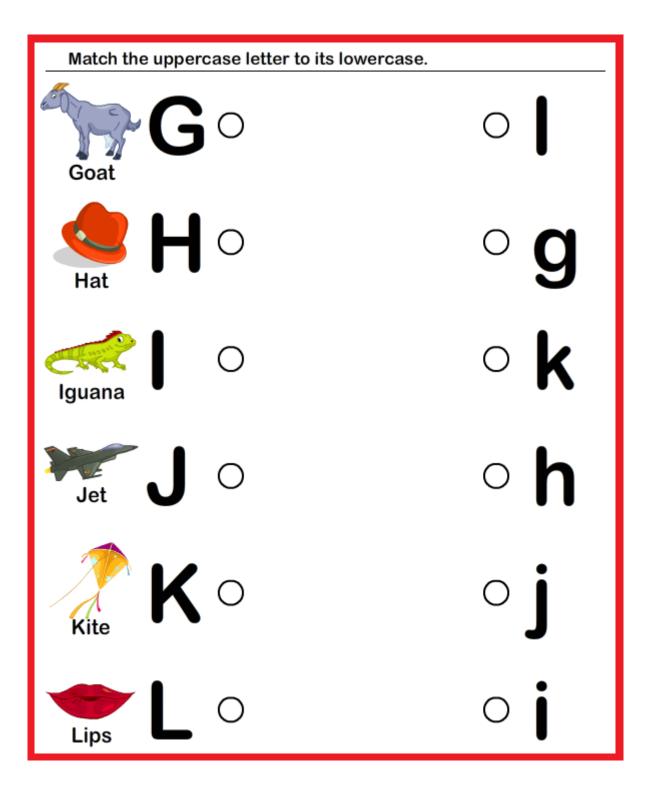

#### Match each alphabet with the picture that begins with that alphabet.

-----