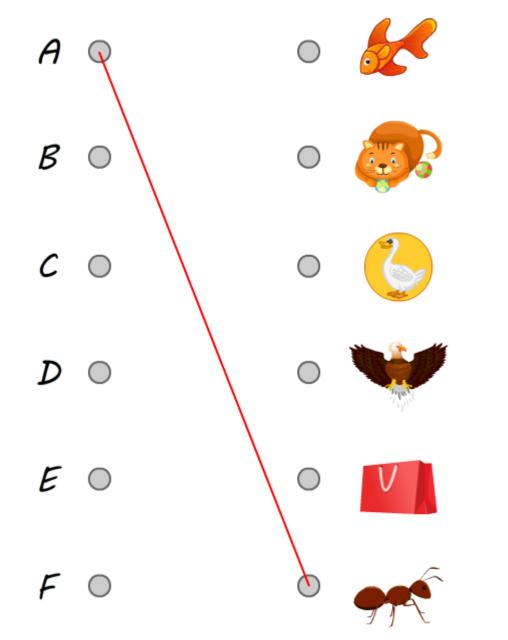

#### Match each alphabet with the picture that begins with that alphabet.

-----