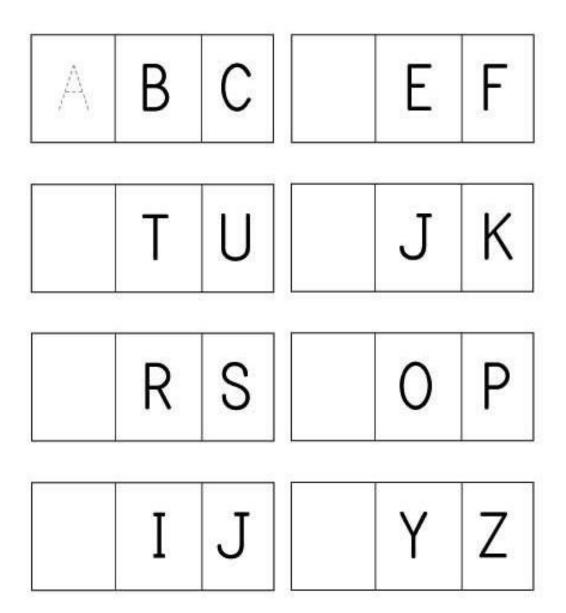

## Letters Before Worksheet

Look at the letters in the boxes below. Then fill in the letter that comes before the others.