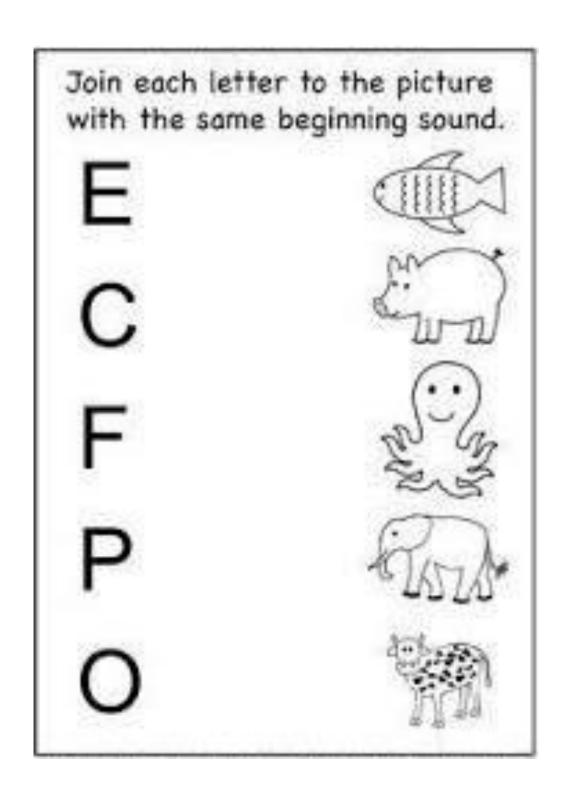

## Write the missing alphabets.

Join each letter to the picture with same beginning sound.

F

В

Н

А

Trace and write.

| A         | A | A | A | A                                            | N          |          |           |              |          |
|-----------|---|---|---|----------------------------------------------|------------|----------|-----------|--------------|----------|
| В         |   |   |   |                                              | $\bigcirc$ |          |           |              |          |
| C         | 0 | 0 | 0 |                                              | Р          |          |           |              |          |
| $\square$ |   |   |   |                                              | Q          |          |           |              |          |
| E         |   |   |   |                                              | R          |          |           |              |          |
| F         |   |   |   |                                              | S          | 00       | 00        | 0            | 0        |
| G         | 0 | 0 | 0 |                                              | T          |          |           |              |          |
| $\Box$    |   |   |   |                                              |            |          |           |              |          |
| Ι         |   |   | 1 | ļ                                            | $\bigvee$  | $\sim$   |           | $\bigvee$    | V        |
|           |   |   |   | <u>(                                    </u> | W          | W        | $\bigvee$ | $\mathbb{W}$ | W        |
| K         | K | K | K |                                              | X          | X        | X         | X            | X        |
| L         |   |   |   |                                              | Y          | Y        | Y         | Y            | Y        |
| M         | M | M | M |                                              | Z          | <u>/</u> | <u>/</u>  | <u>/</u>     | <u>/</u> |