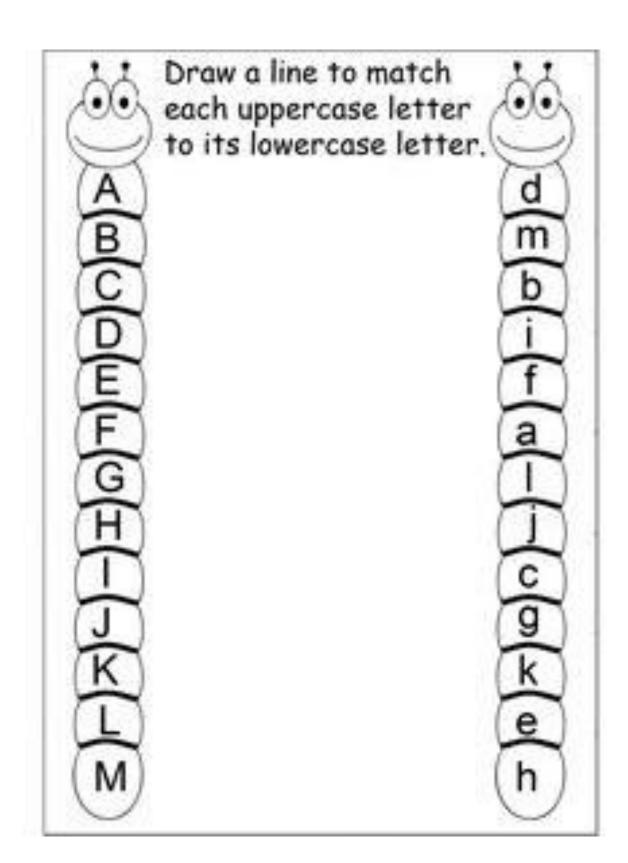

#### Match each alphabet with the picture that begins with that alphabet.

-----