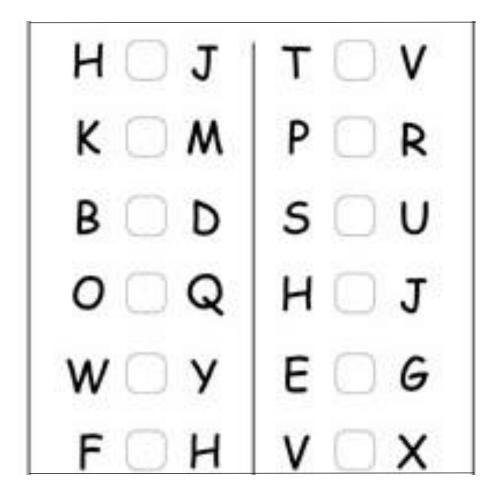

#### What letter is missing?

| A |   | С |   | Е |   |
|---|---|---|---|---|---|
|   | N | О |   |   | R |
| G |   |   | J |   | L |
|   | V | W |   | Y | Z |
|   | Q | R | S |   | U |
| D |   | F | G | Н |   |
| J |   | L |   | N | О |