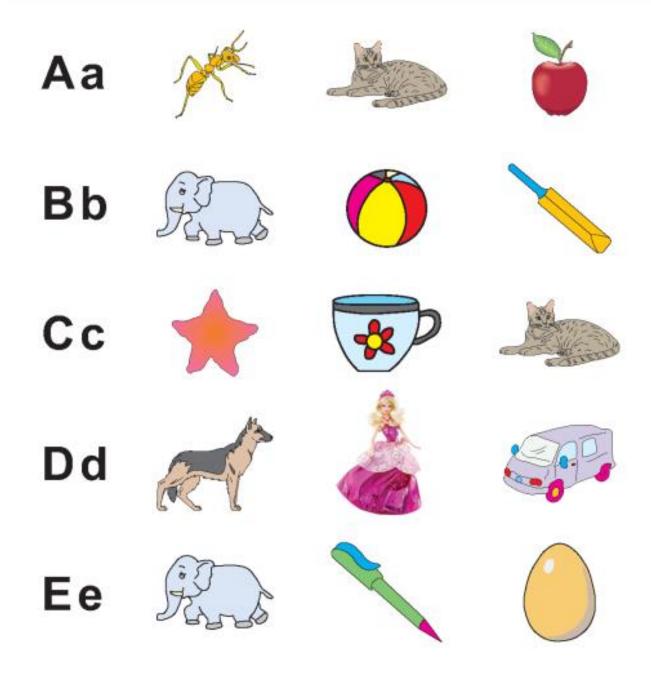

#### Match each alphabet with the picture that begins with that alphabet.

-----