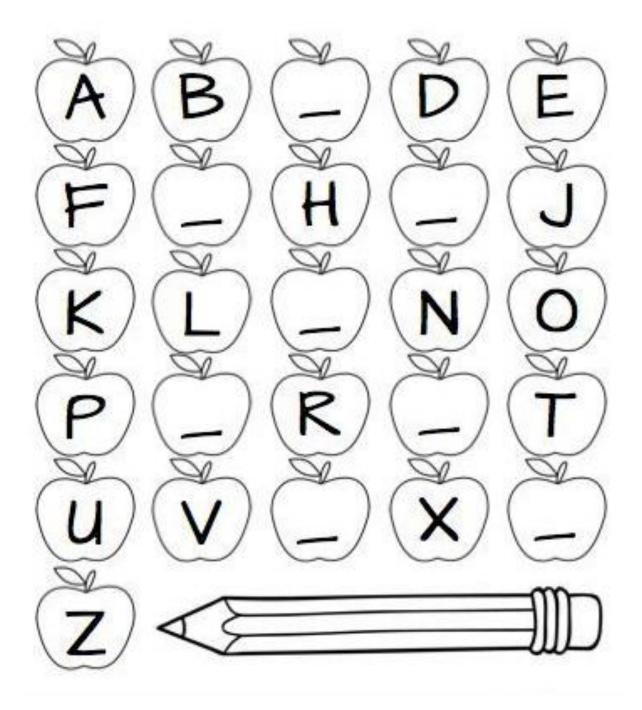

## Write the missing alphabets.

Join each letter to the picture with same beginning sound.

F

В

Н

А

Trace and write.

| A         | A | A | A | A                                            | N          |          |           |              |          |
|-----------|---|---|---|----------------------------------------------|------------|----------|-----------|--------------|----------|
| В         |   |   |   |                                              | $\bigcirc$ |          |           |              |          |
| C         | 0 | 0 | 0 |                                              | Р          |          |           |              |          |
| $\square$ |   |   |   |                                              | Q          |          |           |              |          |
| E         |   |   |   |                                              | R          |          |           |              |          |
| F         |   |   |   |                                              | S          | 00       | 00        | 0            | 0        |
| G         | 0 | 0 | 0 |                                              | T          |          |           |              |          |
| $\Box$    |   |   |   |                                              |            |          |           |              |          |
| Ι         |   |   | 1 | ļ                                            | $\bigvee$  | $\sim$   |           | $\bigvee$    | V        |
|           |   |   |   | <u>(                                    </u> | W          | W        | $\bigvee$ | $\mathbb{W}$ | W        |
| K         | K | K | K |                                              | X          | X        | X         | X            | X        |
| L         |   |   |   |                                              | Y          | Y        | Y         | Y            | Y        |
| M         | M | M | M |                                              | Z          | <u>/</u> | <u>/</u>  | <u>/</u>     | <u>/</u> |