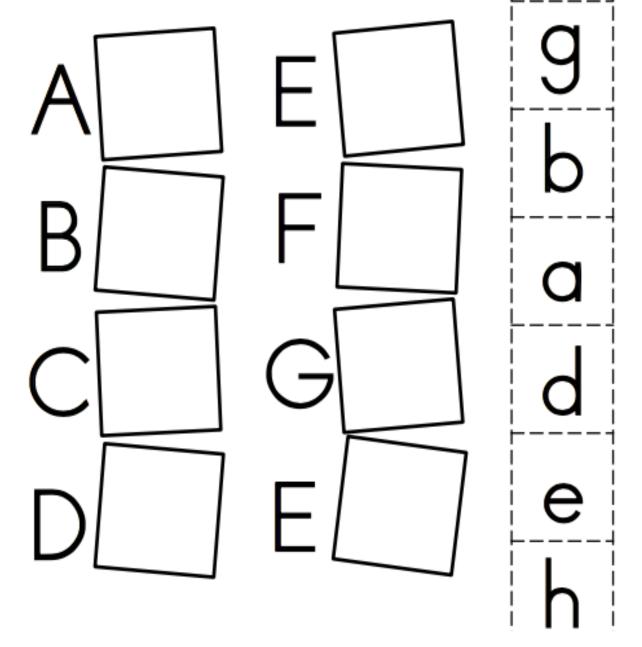

## Circle two objects that start with the same letter.

| Circle the matching lowercase letter in each row. |   |   |   |   |  |  |
|---------------------------------------------------|---|---|---|---|--|--|
| S                                                 | С | S | е | h |  |  |
| L                                                 | ٧ | n | b |   |  |  |
| М                                                 | а | m | е | С |  |  |
| Ν                                                 | d |   | t | n |  |  |
| 0                                                 | b | m | 0 | а |  |  |
| R                                                 | е | r | f | Z |  |  |
| Q                                                 | h | q | b | 0 |  |  |
| Р                                                 | ٧ | а | 0 | р |  |  |