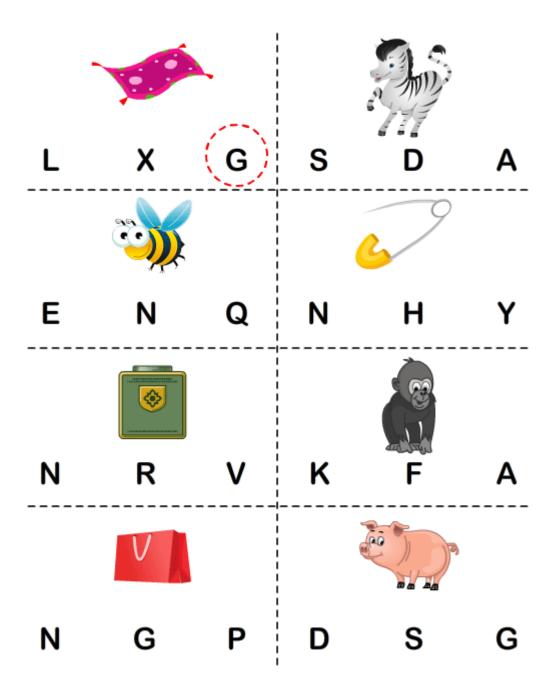

## Circle two objects that start with the same letter.

| Circle the matching lowercase letter in each row. |   |   |   |   |  |  |
|---------------------------------------------------|---|---|---|---|--|--|
| S                                                 | С | S | е | h |  |  |
| L                                                 | ٧ | n | b |   |  |  |
| М                                                 | а | m | е | С |  |  |
| Ν                                                 | d |   | t | n |  |  |
| 0                                                 | b | m | 0 | а |  |  |
| R                                                 | е | r | f | Z |  |  |
| Q                                                 | h | q | b | 0 |  |  |
| Р                                                 | ٧ | а | 0 | р |  |  |