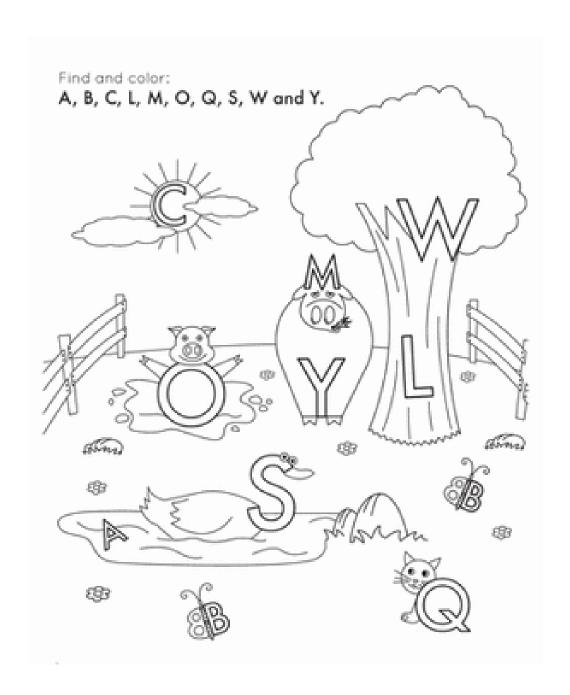

---------------------------------------|---|---|---|---|--|--|
| S                                                 | С | S | е | h |  |  |
| L                                                 | ٧ | n | b |   |  |  |
| М                                                 | а | m | е | С |  |  |
| Ν                                                 | d |   | t | n |  |  |
| 0                                                 | b | m | 0 | а |  |  |
| R                                                 | е | r | f | Z |  |  |
| Q                                                 | h | q | b | 0 |  |  |
| Р                                                 | ٧ | а | 0 | р |  |  |

## Letters Before Worksheet

Look at the letters in the boxes below. Then fill in the letter that comes before the others.