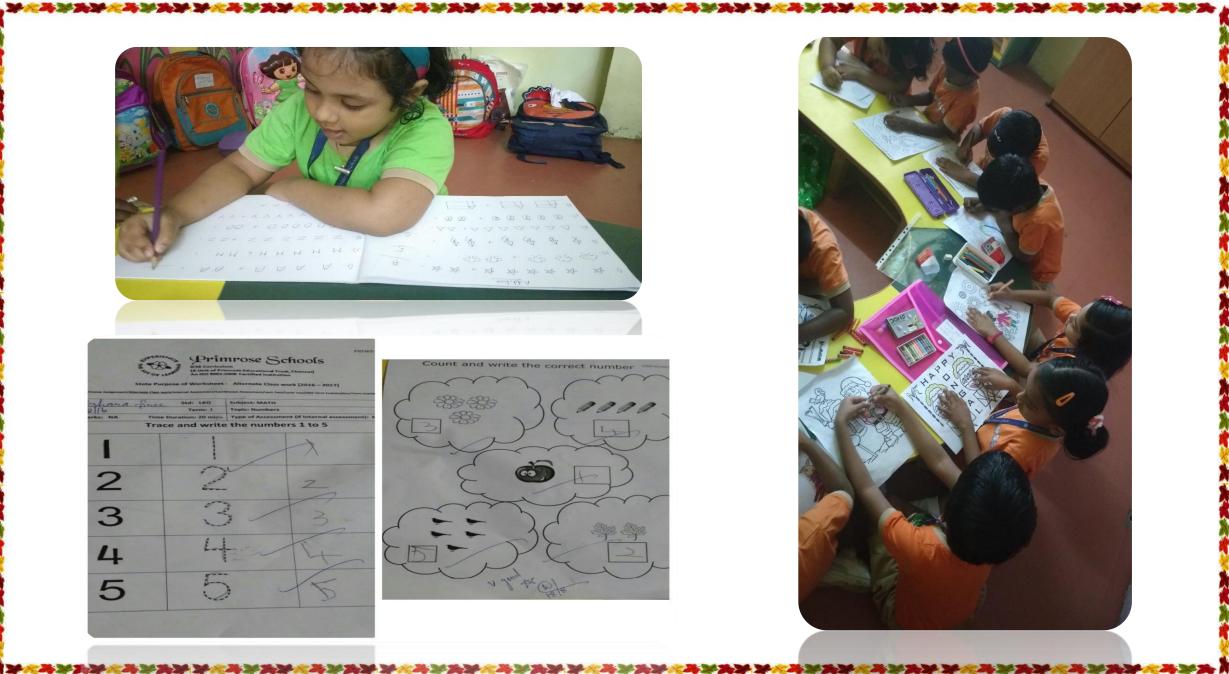

#### **Primrose Schools**

Circletime

| Month               | Themes                            |
|---------------------|-----------------------------------|
| June                | Me and Myself                     |
| July                | Countries and capitals            |
| August & September  | Famous fables                     |
| October             | Famous personalities of the world |
| November & December | A month for science               |
| January             | Animal Kingdom                    |
| February            | In the sky                        |