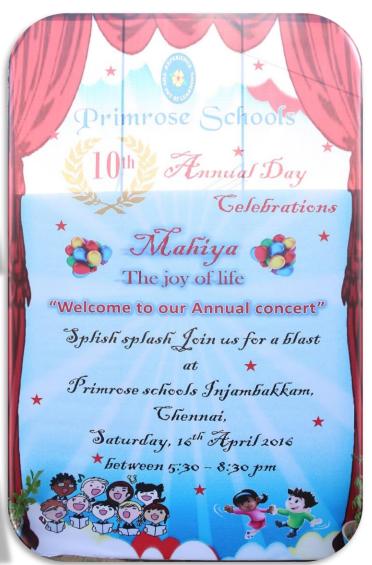

### Primrose Schools

The management, staff and students of Primrose Schools solicit your gracious presence on the occasion of our

ANNUAL DAY CONCERT

## Dhwani Musical Delight)

Music Academy, Chennai, on Friday, 21st April, 2017 between 2 pm and 4.30 pm