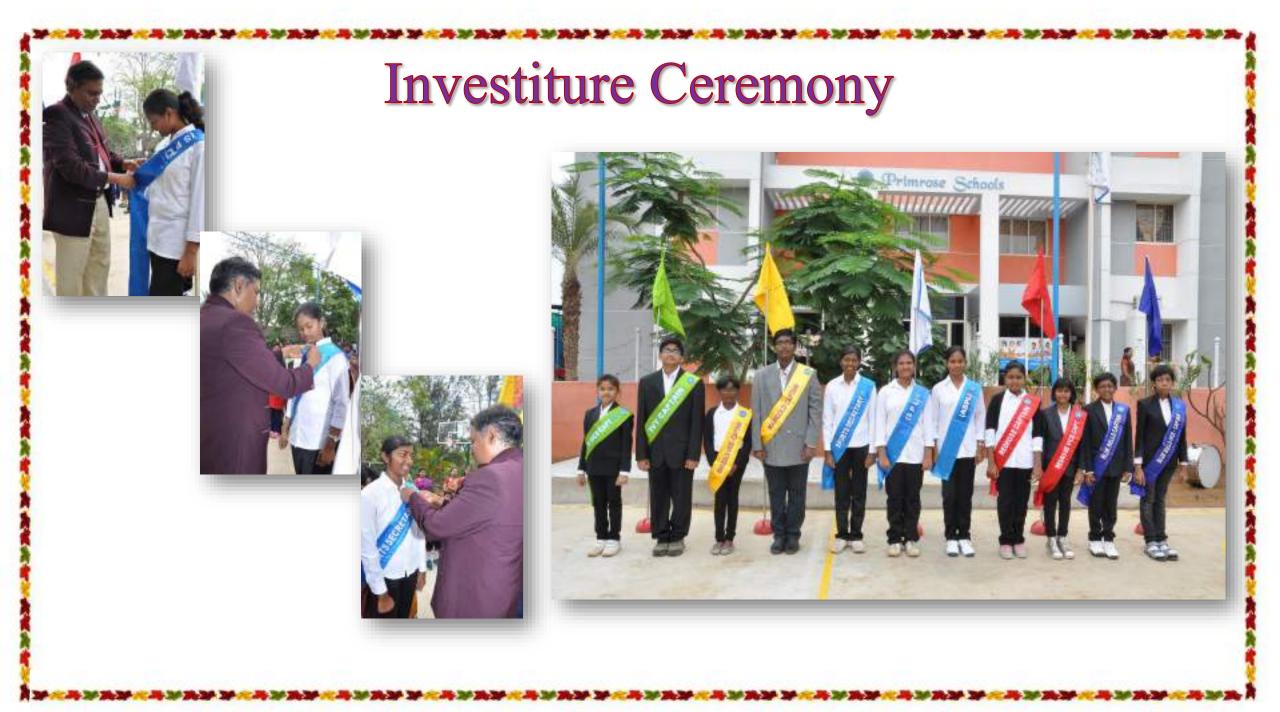

# Primrose Votes

### **Student Cabinet Election**

The Student cabinet election is a great event in the school. Students divide themselves into various parties. Brisk, canvassing was carried on by the candidates. Speeches were made. There was a regular 'election fever. The elections to the School Parliament were held this year on 15th of September by secret ballot.