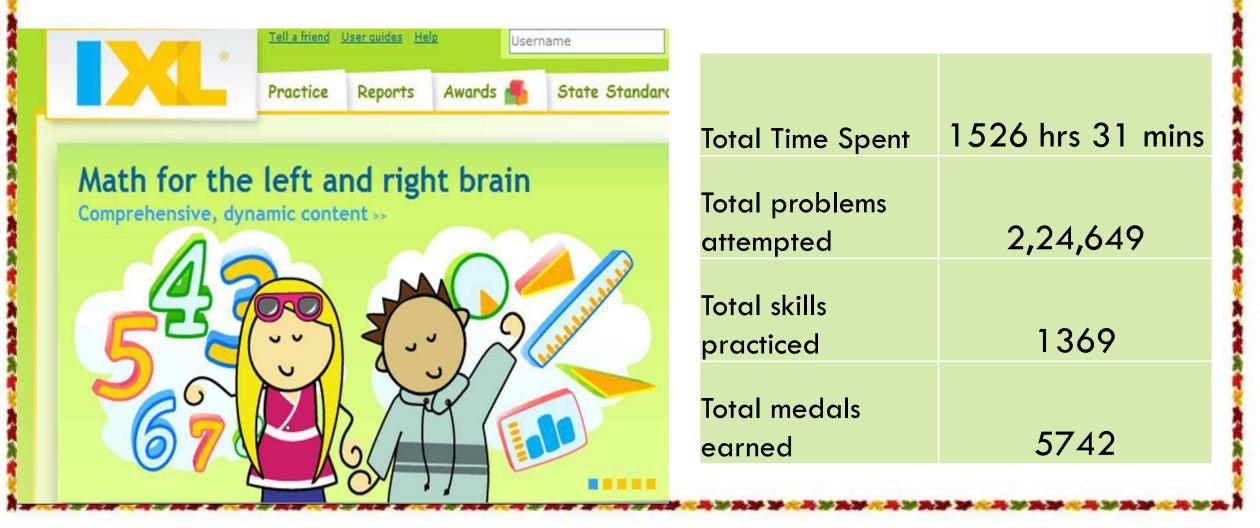

|

### **IXL Annual Report**





## **ISA** Award

### **International School Award**





In this academic session with the support and motivation from Primrose Team the process was initiated to instil a global dimension into the learning experience and registered for the British Council International School Award (ISA).

The evidence based 250-page dossier was submitted to the British Council for accreditation and the school has been successfully awarded with the British Council International School Award for the period 2014-17.



### UNIVERSITY of CAMBRIDGE International Examinations

Excellence in education

## IGCSE – AS & A Level

### **IGCSE** Affiliation



### UNIVERSITY of CAMBRIDGE International Examinations

Excellence in education

The International General Certificate of Secondary Education (IGCSE) is a