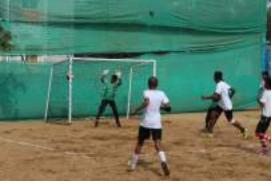

# 2<sup>nd</sup> Inter-School Football

Tournament

## Football Tournament - Boys