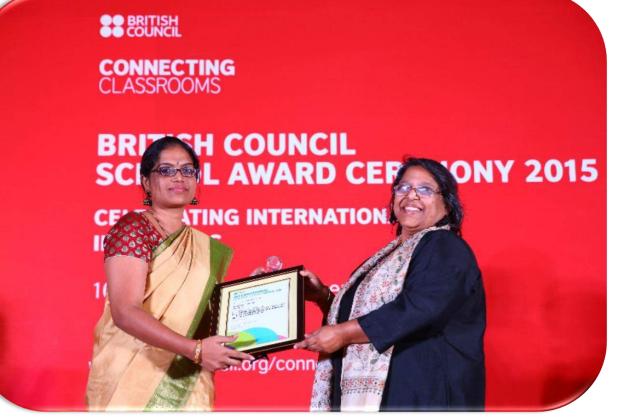

### **International School Award**

In this academic session with the support and motivation from Primrose Team the process was initiated to instil a global dimension into the learning experience and registered for the British Council International School Award (ISA).

The evidence based 250-page dossier was submitted to the British Council for accreditation and the school has been successfully awarded with the British Council International School Award for the period 2014-17.