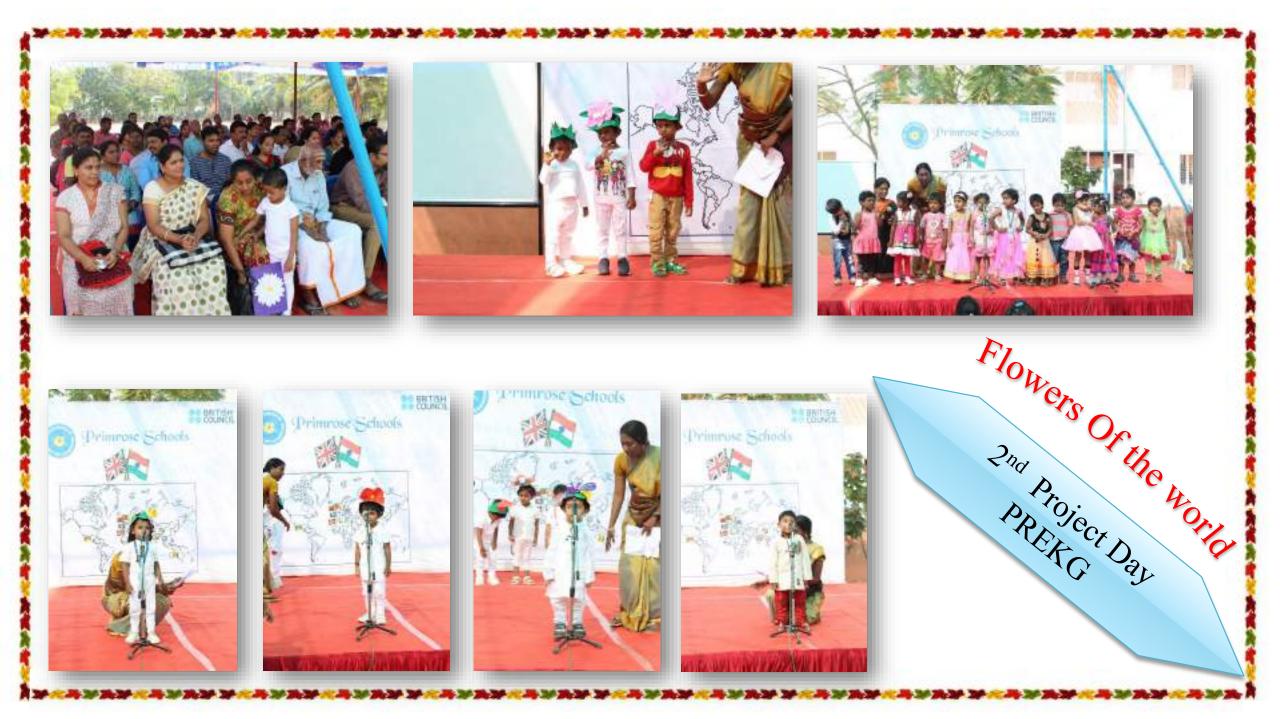

# Project Day

### Flowers Of the world

#### 2<sup>nd</sup> Project Day LKG

#### PREKG