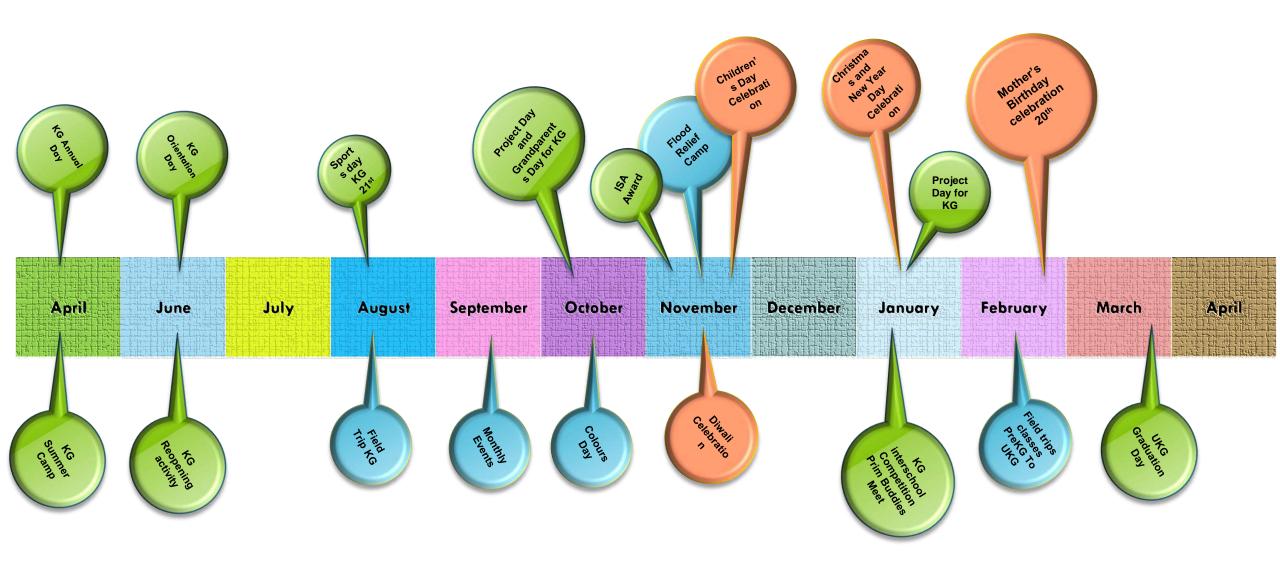

### Overview of Academic year 2015 - 2016

Primrose Schools DANICA

The Shining Stars Our Kindergarten Annual Concert

splish splash join us for a blast at N Rajarathinan auditorium Adayar, Chennai, Sunday, 22nd March 2015 between 4 - 6 pm