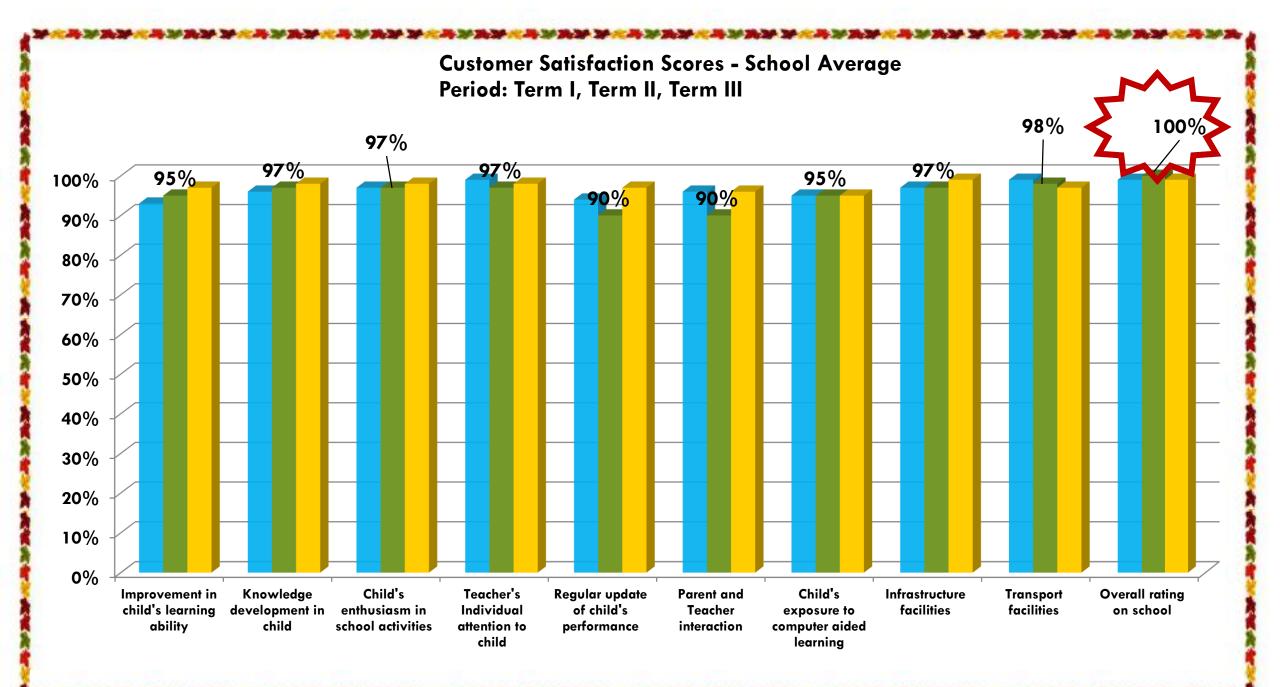

### **Parents Positive Feedback**

#### Vani Ragunnaath

School has grown and has made improvements over last couple of years. Since its growing school should plan to increase the space for better parking facilities and more better ground for skating.

If will be good if school provides in their campus after school learnings for Abacus or preparing our children for competitive exams.

#### **Prakash Sinha**

I have seen marked improvement in my daughter in every aspect in last 2 yrs here. They do care for kids and want them waana do well, heart in rt place.

Principal Ganesh is a good man. Helped poor kids too by admitting on minimum cost under some quota or RTE perhaps. Lot of exposure of both curricular/academic (like Xseed and online practise assignments, scientific) and extra circular activities

#### **Allaudin Din**

Excellent school .... good teaching and good surroundings....friendly teachers .... children feel at home....